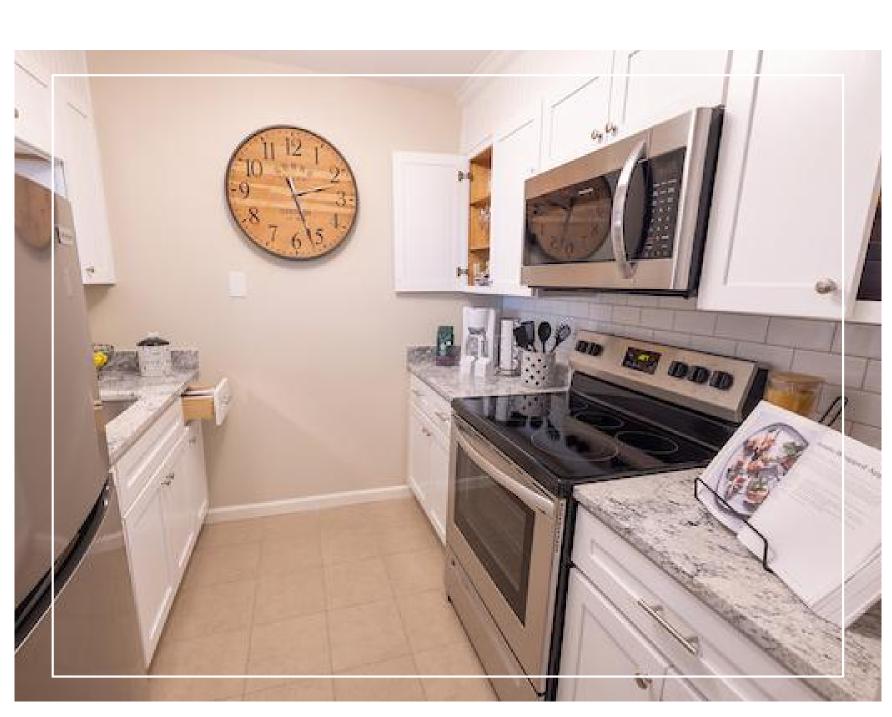

### APARTMENT GALLERY

SCHEDULE A TOUR AT (703) 425-1698

# KITCHEN & BATHROOM FEATURES

- Ceiling Height Wood Cabinets
- Appliances include Full-Size Refrigerator, Microwave, Oven and Stove
- Soft Closure Drawers
- Kitchen Stainless Steel Sink
- Quartz Countertops
- One Locking Drawer in Bathroom
- Brushed Nickel Hardware & Faucets
- Upgraded "Subway Tile" Back Splash
- Adjustable Stainless Steel Shower Head with Hand-held Option