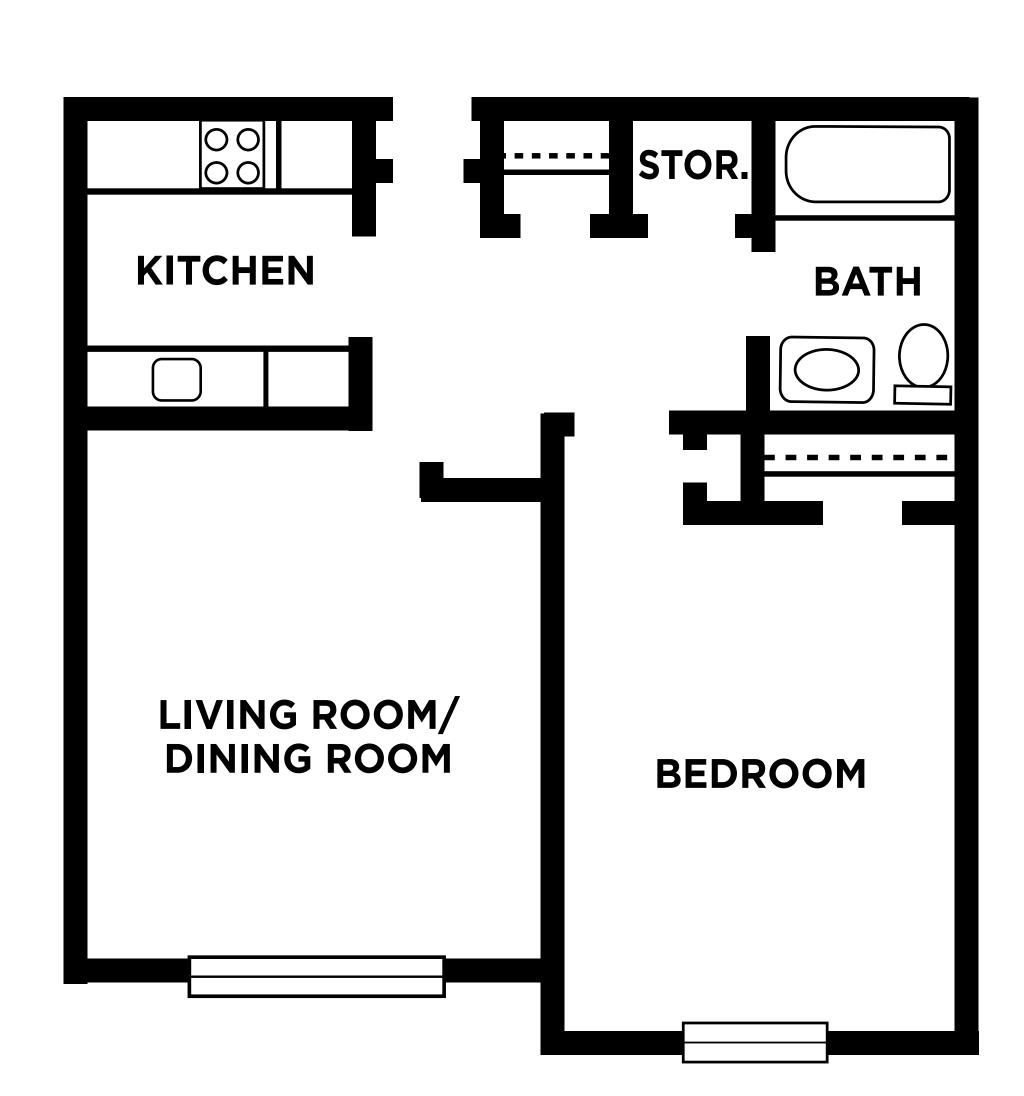

### At Heatherwood, we redefine senior living.

Offering Independent Living, Assisted Living and Inspiritás-Memory Care in several spacious and tastefully designed apartment styles to choose from.

#### APARTMENT-STYLE LIVING



### ONE BEDROOM

APPROXIMATELY 550 SQUARE FEET STARTING AT\$7,271/MONTH

# APARTMENT AMENITIES

# SAFETY & ROOM FEATURES

- 12 Steel Construction-shelter in Place
- Generator for Individual Resident Apartments
- GPS Pendants for Resident Location
- Safely Secured Grab Bars, Toilet Paper Holder, Towel Rack & Hooks
- Windows with Panes, Insulation, & Ability to Clean from Outside
- Temperature Control System
- All Utilities including Phone, Cable & Wi-Fi for all apartments
- Weekly Housekeeping including Bed Making
- Two-inch Faux Wood Blinds
- Upgraded Brushed Nickel Light Fixtures
- Bedroom Closet Storage

# KITCHEN & BATHROOM FEATURES

- Ceiling Height Wood Cabinets
- Appliances include Full-Size Refrigerator, Microwave, Oven and Stove
- Soft Closure Drawers
- Kitchen Stainless Steel Si