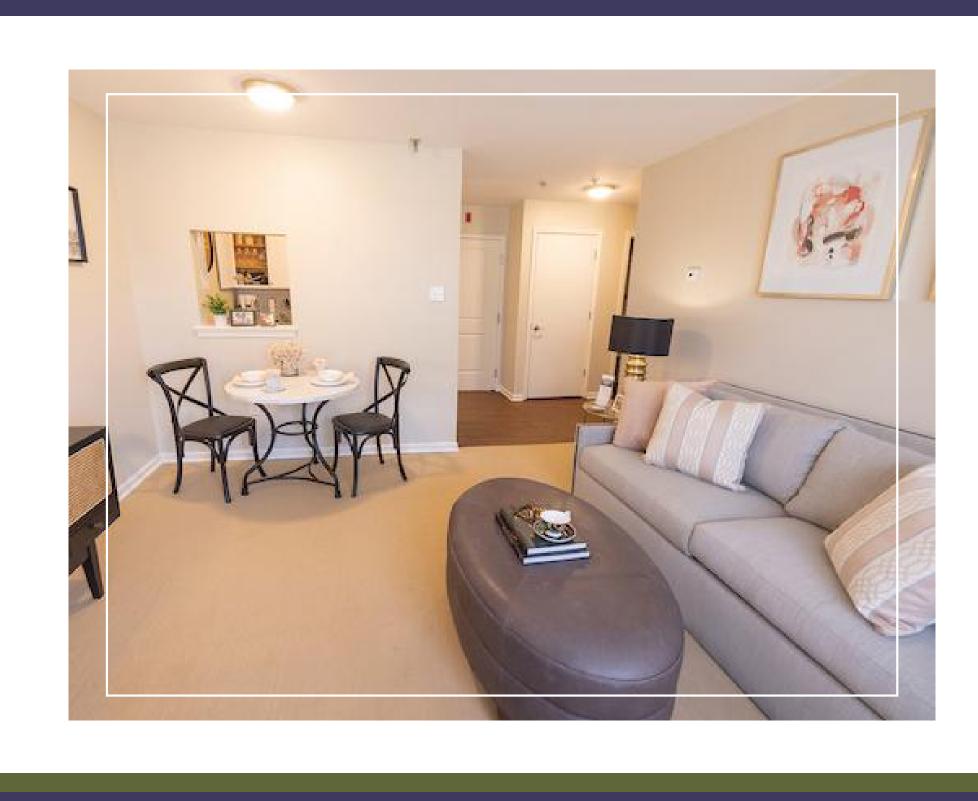

Pendants for Resident Location
- Safely Secured Grab Bars, Toilet Paper Holder, Towel Rack & Hooks
- Windows with Panes, Insulation, & Ability to Clean from Outside
- Temperature Control System
- All Utilities including Phone, Cable & Wi-Fi for all apartments
- Weekly Housekeeping including Bed Making
- Two-inch Faux Wood Blinds
- Upgraded Brushed Nickel Light Fixtures
- Bedroom Closet Storage

# KITCHEN & BATHROOM FEATURES

- Ceiling Height Wood Cabinets
- Appliances include Full-Size Refrigerator, Microwave, Oven and Stove
- Soft Closure Drawers
- Kitchen Stainless Steel Sink
- Quartz Countertops
- One Locking Drawer in Bathroom
- Brushed Nickel Hardware & Faucets
- Upgraded "Subway Tile" Back Splash
- Adjustable Stainless Steel Shower Head with Hand-held Option

### APARTMENT GALLERY





SCHEDULE A TOUR AT (703) 425-1698