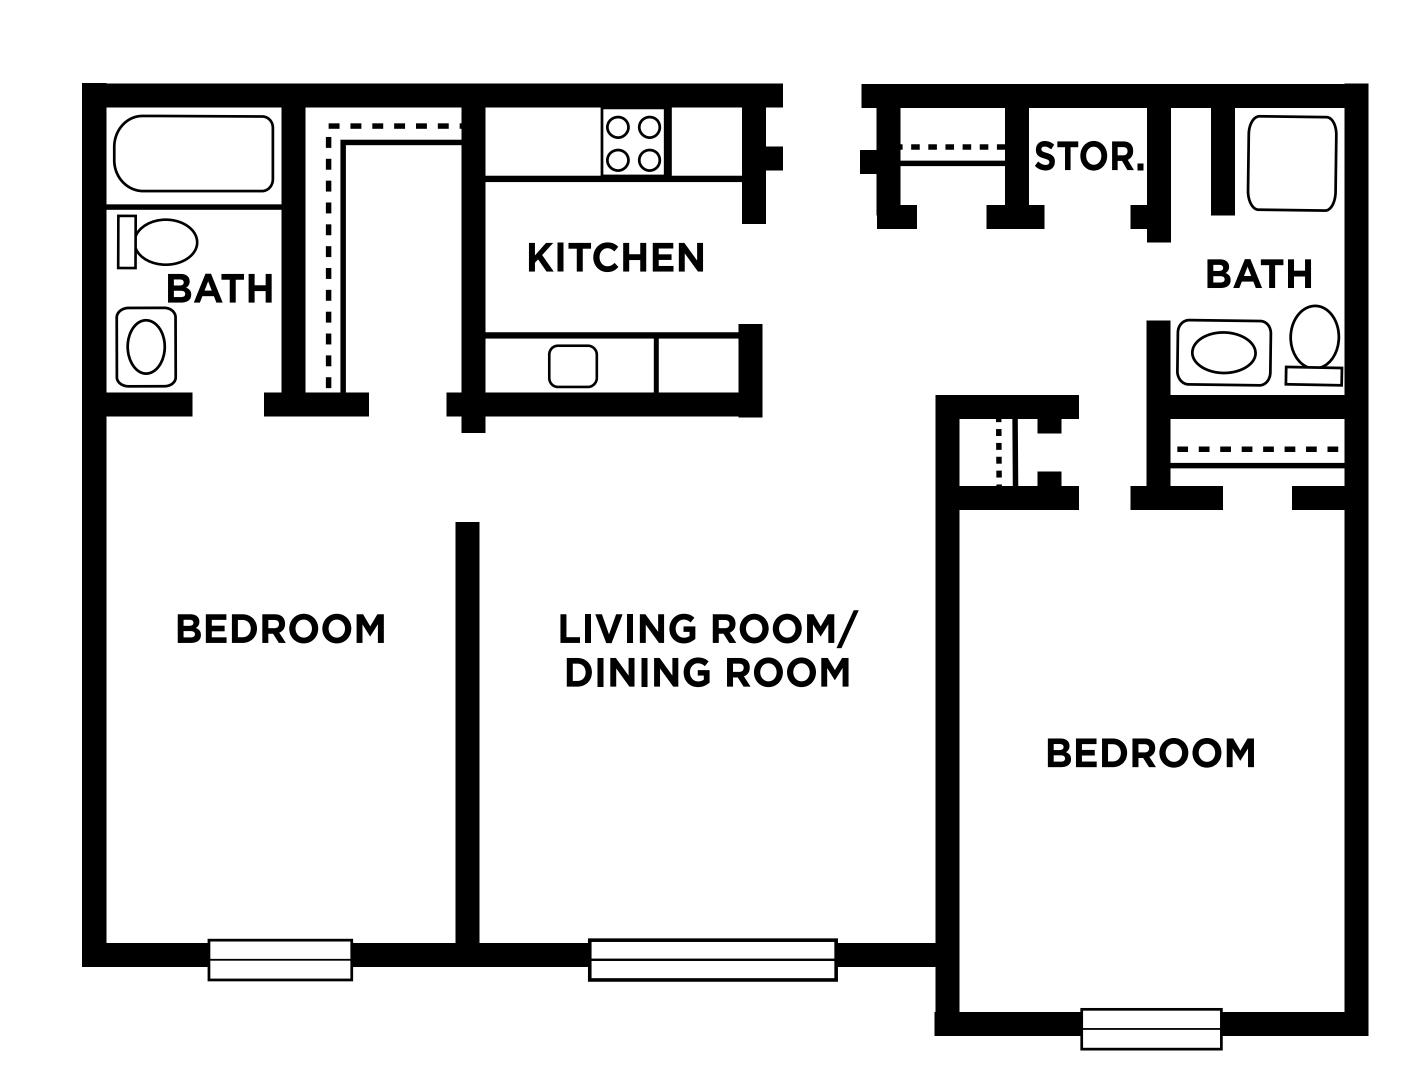

# WELCOME HOME



### At Heatherwood, we redefine senior living.

Offering Independent Living, Assisted Living and Inspiritás-Memory Care in several spacious and tastefully designed apartment styles to choose from.

#### APARTMENT-STYLE LIVING



# TWO BEDROOM

APPROXIMATELY 680 SQUARE FEET

STARTING AT\$8,080/MONTH

# APARTMENT AMENITIES

### **SAFETY & ROOM FEATURES**

- 12 Steel Construction-shelter in Place
- Generator for Individual Resident Apartments
- GPS Pendants for Resident Location
- Safely Secured Grab Bars, Toilet Paper Holder, Towel Rack & Hooks
- Windows with Panes, Insulation, & Ability to Clean from Outside
- Temperature Control System
- All Utilities including Phone, Cable & Wi-Fi for all apartments
- Weekly Housekeeping including Bed Making
- Two-inch Faux Wood Blinds
- Upgraded Brushed Nickel Light Fixtures
- Bedroom Closet Storage

# KITCHEN & BATHROOM FEATURES

- Ceiling Height Wood Cabinets
- Appliances include Full-Size Refrigerator, Microwave, Oven and Stove
- Soft Closure Drawers
- Kitchen Stainless Ste