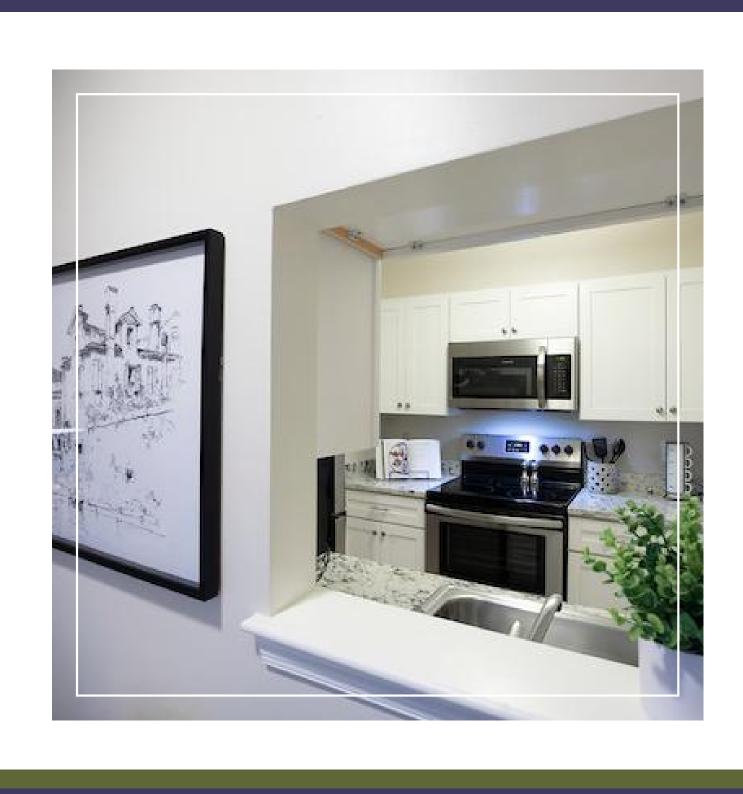

# KITCHEN & BATHROOM FEATURES

- Ceiling Height Wood Cabinets
- Appliances include Full-Size Refrigerator, Microwave, Oven and Stove
- Soft Closure Drawers
- Kitchen Stainless Steel Sink
- Quartz Countertops
- One Locking Drawer in Bathroom
- Brushed Nickel Hardware & Faucets
- Upgraded "Subway Tile" Back Splash
- Adjustable Stainless Steel Shower Head with Hand-held Option

## APARTMENT GALLERY

SCHEDULE A TOUR AT (703) 425-1698

A RETIREMENT UNLIMITED, INC. COMMUNITY • FRALIN & WALDRON FAMILY-OWNED & OPERATED ACROSS VIRGINIA FOR OVER 40 YEARS