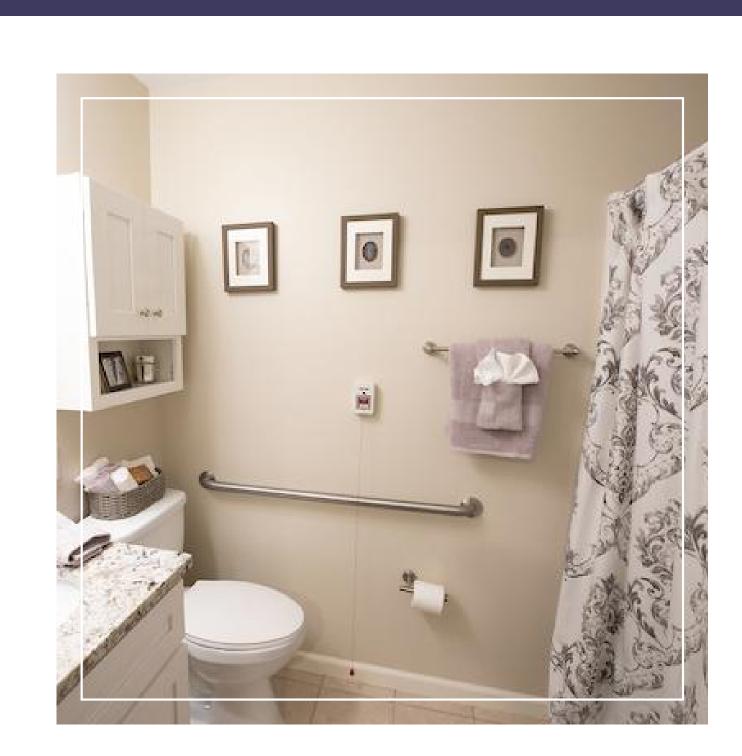

### **SAFETY & ROOM FEATURES**

- 12 Steel Construction-shelter in Place
- Generator for Individual Resident Apartments
- GPS Pendants for Resident Location
- Safely Secured Grab Bars, Toilet Paper Holder, Towel Rack & Hooks
- Windows with Panes, Insulation, & Ability to Clean from Outside
- Temperature Control System
- All Utilities including Phone, Cable & Wi-Fi for all apartments
- Weekly Housekeeping including Bed Making
- Two-inch Faux Wood Blinds
- Upgraded Brushed Nickel Light Fixtures
- Bedroom Closet Storage

# KITCHEN & BATHROOM FEATURES

- Ceiling Height Wood Cabinets
- Appliances include Full-Size Refrigerator, Microwave, Oven and Stove
- Soft Closure Drawers
- Kitchen Stainless Steel Sink
- Quartz Countertops
- One Locking Drawer in Bathroom
- Brushed Nickel Hardware & Faucets
- Upgraded "Subway Tile" Back Splash
- Adjustable Stainless Steel Shower Head with Hand-held Option

## APARTMENT GALLERY

SCHEDULE A TOUR AT (703) 425-1698

A RETIREMENT UNLIMITED, INC. COMMUNITY • FRALIN & WALDRON FAMILY-OWNED & OPERATED ACROSS VIRGINIA FOR OVER 40 YEARS